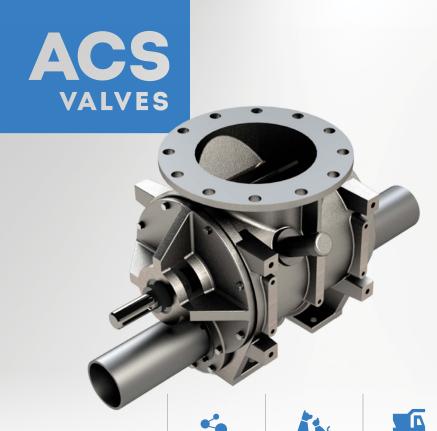

### **Rotary Valve for Metering** and Airlock Applications

The BT Series valves ensure optimal bulk density and throughput of hard-to-convey material; a return-side vent vents leaked air, maximizing air flow through the rotor, improving material flow.

#### **FEATURES**

- 12-vane rotary valve and return-side vent port design significantly reduce air leakage and ensure optimal bulk density and material feed efficiency of hard-to-convey materials.
- Steep-angled inlet flange aids material infeed; improves material flow performance.
- Available in 2 heights, 16.14"H and 18.50"H; and 2 flange diameters, 8" to 10".
- Valve housing cast in North America; ensures superior strength and solidification of housing's metallurgy.

- CNC-machined components and housing provide precision tolerances; eliminates axial shaft movement, extends maintenance cycles.
- · Outboard bearing design protects bearings in hightemperature and high-PSIG applications; removes bearings from direct path of damaging contaminants.
- Easily manages pressure differentials up to 20 PSIG.
- Excellent performance in high-temperature applications up to 500°F.