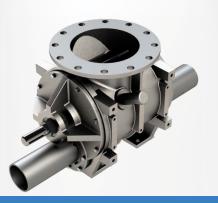

### **Rotary Valve for Metering** and Airlock Applications

The BT Series valves ensure optimal bulk density and throughput of hard-to-convey material; a return-side vent vents leaked air, maximizing air flow through the rotor, improving material flow.

#### **FEATURES**

- 12-vane rotary valve and return-side vent port design significantly reduce air leakage and ensure optimal bulk density and material feed efficiency of hard-to-convey materials.
- Steep-angled inlet flange aids material infeed; improves material flow performance.
- Available in 2 heights, 16.14"H and 18.50"H; and 2 flange diameters, 8" to 10".
- Valve housing cast in North America; ensures superior strength and solidification of housing's metallurgy.

- CNC-machined components and housing provide precision tolerances; eliminates axial shaft movement, extends maintenance cycles.
- · Outboard bearing design protects bearings in hightemperature and high-PSIG applications; removes bearings from direct path of damaging contaminants.
- Easily manages pressure differentials up to 20 PSIG.
- Excellent performance in high-temperature applications up to 500°F.