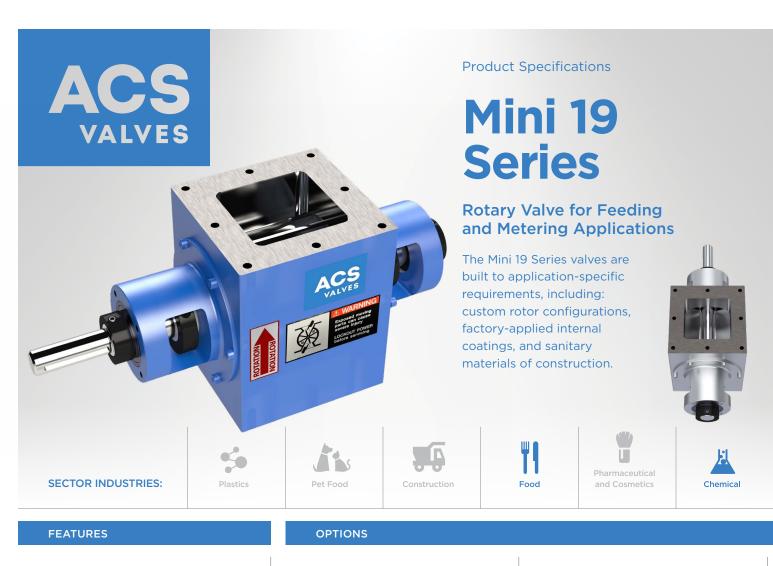

- Available in 2 heights of 5" and 6"; and 2 square-flange sizes of 2" and 3".
- CNC-machined components and housing provide precision tolerances; eliminates axial shaft movement, extends maintenance cycles.
- 6-vane rotor with beveled tips and sides.
- Metering ranges available for all sizes: .0006 through .0233 CFR.

- 304 or 316 stainless steel valve housing.
- 2 round-flange diameters of 2" and 3".
- Rotor types: closed-end, metering, shallow-pocket.
- Valve housing vent ports.
- Shaft seal and rotor pocket air purge.

- 4-vane, 8-vane, metering-style rotors.
- Custom drive packages.
- Application-specific accessories:
  - blow-through adapter
  - shear plate deflector
  - surge hopper
  - motion speed switch assembly