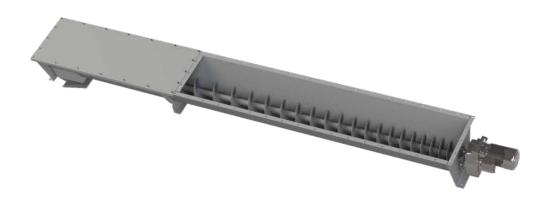

#### SCREW CONVEYOR

Convey efficiently with CEMA-type screw conveyors fabricated by ACS Valves.

# FEATURES

- → Multiple screw sizes available
- → Standard and custom lengths
- → Different trough and screw types
- → Conforms to CEMA standards
- → NFPA-compliant designs available