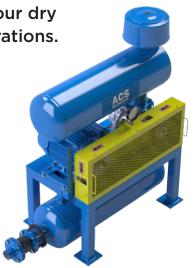

#### PRESSURE BLOWER PACKAGE FOR CONVEYING SYSTEMS

Add high-efficiency pressure conveying capabilities to your dry bulk material handling operations.

#### **FEATURES**

- → Powerful TEFC motor
- → Energy-efficient
- → Comes fully assembled
- $\rightarrow$  Sized to your requirements
- → Quiet and simple to maintain