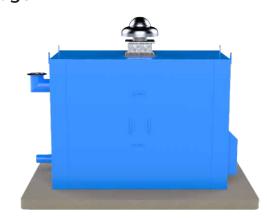

#### VACUUM/PRESSURE BLOWER SOUND ENCLOSURE

Reduce noise levels with a sound enclosure for your pressure or vacuum blower package.

# FEATURES

- → Noise reduced to <80 dBA
- → Ventilation louvers
- $\rightarrow$  Double-sided access doors
- $\,
  ightarrow\,$  Lined with acoustic foam