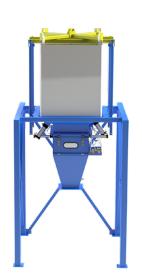

## TYPE-2 BULK BAG DISCHARGING SYSTEM

Accommodate most bottom spout bulk bags with a welded steel tube frame.

### **FEATURES**

- → Rubber dust membrane
- → Heavy-duty steel lifting frame
- → Provides dust-free seal
- $\rightarrow$  Many options available