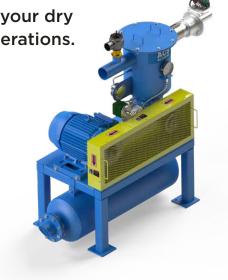

#### VACUUM BLOWER PACKAGE FOR CONVEYING SYSTEMS

Add high-efficiency vacuum conveying capabilities to your dry bulk material handling operations.

#### **FEATURES**

- → Powerful TEFC motor
- → Energy-efficient
- → Comes fully assembled
- → Sized to your requirements
- → Quiet and simple to maintain

#### VACUUM/PRESSURE BLOWER SOUND ENCLOSURE

Reduce noise levels with a sound enclosure for your pressure or vacuum blower package.

# FEATURES

- → Noise reduced to <80 dBA
- → Ventilation louvers
- $\rightarrow$  Double-sided access doors
- $\,
  ightarrow\,$  Lined with acoustic foam